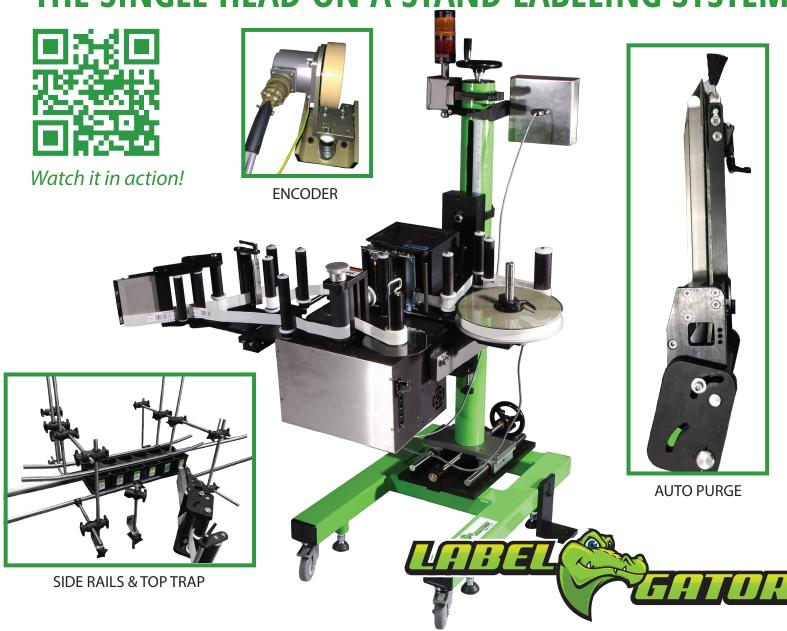

## THE SINGLE HEAD ON A STAND LABELING SYSTEM

- Integrated to fit your conveyor
- Side labeling of individual containers or trays
- Up to 140 containers/minute based on container and label size
- Label size based on standard peel edge is 2.25in high, optional peel edge widths are available upon request
- Product types
  - Round containers
  - ► Square containers
  - ► Trays & flats
- Power 110VAC 20amps
- Air not needed unless optional air blow for surface dirt is requested
  -single airconnection of 90PSI 4CFPM
- Dimensions
  - ▶ Overall size
    - 4ft long
    - 4ft wide
- Label & ribbon
  - ► Custom labels to fit your needs
  - ▶ Proper ribbon to match